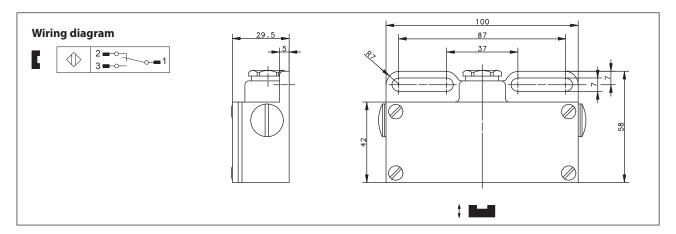

## **Magnetic Switch**

Series MA-03

## Description MAA-0313-L Article number 6316303235

Identifying characteristics in accordance with EN 60947-5-1 and EN 62246-1

| Electrical data            |   |                                                                        |
|----------------------------|---|------------------------------------------------------------------------|
| Switching element function |   | Switch-Over                                                            |
| Assured operating distance | S | 16 mm                                                                  |
| Max. Release point         |   | 35 mm                                                                  |
| Reference magnet           |   | TA-31                                                                  |
| Max. switching voltage     |   | 250 V                                                                  |
| Max. switching current     |   | 1 A                                                                    |
| Max. switching capacity    |   | 60 VA                                                                  |
| Mechanical lifetime        |   | 3x10 <sup>8</sup> switchings, however, according to load resetability  |
| Repeat accuracy            | R | $\pm$ 0,1 mm under same geometrical conditions at the same temperature |
| Shock                      |   | 50 g ( 11 ms, ½ sine wave )                                            |
| Vibration                  |   | 35 g (10 - 1000 Hz)                                                    |

| Mechanical data         |                                                                     |
|-------------------------|---------------------------------------------------------------------|
| Enclosure               | GK-AlSi12 (Aluminium),<br>with PG11 cable inlets and 2 x pegs (PG9) |
| Ambient air temperature | −25 °C +70 °C                                                       |
| Type of protection      | IP65 according to IEC 529, EN 60529                                 |
| Termination type        | Screw terminals for wires ≤1,5 mm <sup>2</sup>                      |
| Assembly position       | optional (assembly on iron means reduction of switch distance)      |